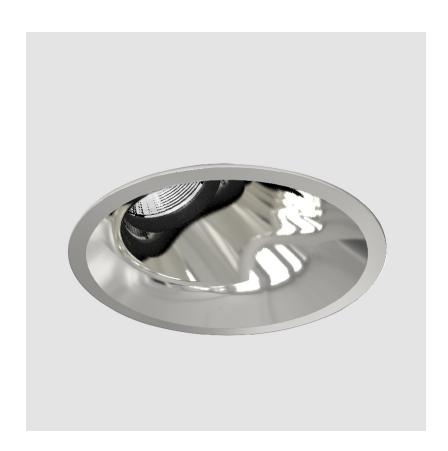

| Mounting Location: Ceiling                                                                                                                                                                                                                                                                                                                                                                                                                                                                                                                                                                                                                                                                                                                                                                                                                                                                                                                                                                                                                                                                                                                                                                                                                                                                                                                                                                                                                                                                                                                                                                                                                                                                                                                                                                                                                                                                                                                                                                                                                                                                                                     |
|--------------------------------------------------------------------------------------------------------------------------------------------------------------------------------------------------------------------------------------------------------------------------------------------------------------------------------------------------------------------------------------------------------------------------------------------------------------------------------------------------------------------------------------------------------------------------------------------------------------------------------------------------------------------------------------------------------------------------------------------------------------------------------------------------------------------------------------------------------------------------------------------------------------------------------------------------------------------------------------------------------------------------------------------------------------------------------------------------------------------------------------------------------------------------------------------------------------------------------------------------------------------------------------------------------------------------------------------------------------------------------------------------------------------------------------------------------------------------------------------------------------------------------------------------------------------------------------------------------------------------------------------------------------------------------------------------------------------------------------------------------------------------------------------------------------------------------------------------------------------------------------------------------------------------------------------------------------------------------------------------------------------------------------------------------------------------------------------------------------------------------|
| Subcategory: Wallwash                                                                                                                                                                                                                                                                                                                                                                                                                                                                                                                                                                                                                                                                                                                                                                                                                                                                                                                                                                                                                                                                                                                                                                                                                                                                                                                                                                                                                                                                                                                                                                                                                                                                                                                                                                                                                                                                                                                                                                                                                                                                                                          |
| PHYSICAL                                                                                                                                                                                                                                                                                                                                                                                                                                                                                                                                                                                                                                                                                                                                                                                                                                                                                                                                                                                                                                                                                                                                                                                                                                                                                                                                                                                                                                                                                                                                                                                                                                                                                                                                                                                                                                                                                                                                                                                                                                                                                                                       |
| Shape: Round                                                                                                                                                                                                                                                                                                                                                                                                                                                                                                                                                                                                                                                                                                                                                                                                                                                                                                                                                                                                                                                                                                                                                                                                                                                                                                                                                                                                                                                                                                                                                                                                                                                                                                                                                                                                                                                                                                                                                                                                                                                                                                                   |
| Diameter (mm): 107                                                                                                                                                                                                                                                                                                                                                                                                                                                                                                                                                                                                                                                                                                                                                                                                                                                                                                                                                                                                                                                                                                                                                                                                                                                                                                                                                                                                                                                                                                                                                                                                                                                                                                                                                                                                                                                                                                                                                                                                                                                                                                             |
| Diameter (in): 4 <sup>3</sup> / <sub>16</sub>                                                                                                                                                                                                                                                                                                                                                                                                                                                                                                                                                                                                                                                                                                                                                                                                                                                                                                                                                                                                                                                                                                                                                                                                                                                                                                                                                                                                                                                                                                                                                                                                                                                                                                                                                                                                                                                                                                                                                                                                                                                                                  |
| Height (mm): 118                                                                                                                                                                                                                                                                                                                                                                                                                                                                                                                                                                                                                                                                                                                                                                                                                                                                                                                                                                                                                                                                                                                                                                                                                                                                                                                                                                                                                                                                                                                                                                                                                                                                                                                                                                                                                                                                                                                                                                                                                                                                                                               |
| Height (in): 4 ½                                                                                                                                                                                                                                                                                                                                                                                                                                                                                                                                                                                                                                                                                                                                                                                                                                                                                                                                                                                                                                                                                                                                                                                                                                                                                                                                                                                                                                                                                                                                                                                                                                                                                                                                                                                                                                                                                                                                                                                                                                                                                                               |
| Ceiling Thickness (mm): 10 / 12.5 / 15                                                                                                                                                                                                                                                                                                                                                                                                                                                                                                                                                                                                                                                                                                                                                                                                                                                                                                                                                                                                                                                                                                                                                                                                                                                                                                                                                                                                                                                                                                                                                                                                                                                                                                                                                                                                                                                                                                                                                                                                                                                                                         |
| Ceiling Thickness (in): 3/8 or 1/2 or 9/16                                                                                                                                                                                                                                                                                                                                                                                                                                                                                                                                                                                                                                                                                                                                                                                                                                                                                                                                                                                                                                                                                                                                                                                                                                                                                                                                                                                                                                                                                                                                                                                                                                                                                                                                                                                                                                                                                                                                                                                                                                                                                     |
| Min. Recessing Depth (mm): 140                                                                                                                                                                                                                                                                                                                                                                                                                                                                                                                                                                                                                                                                                                                                                                                                                                                                                                                                                                                                                                                                                                                                                                                                                                                                                                                                                                                                                                                                                                                                                                                                                                                                                                                                                                                                                                                                                                                                                                                                                                                                                                 |
| Min. Recessing Depth (in): 5 ½                                                                                                                                                                                                                                                                                                                                                                                                                                                                                                                                                                                                                                                                                                                                                                                                                                                                                                                                                                                                                                                                                                                                                                                                                                                                                                                                                                                                                                                                                                                                                                                                                                                                                                                                                                                                                                                                                                                                                                                                                                                                                                 |
| Light Distribution: Adjustable / Asymmetric                                                                                                                                                                                                                                                                                                                                                                                                                                                                                                                                                                                                                                                                                                                                                                                                                                                                                                                                                                                                                                                                                                                                                                                                                                                                                                                                                                                                                                                                                                                                                                                                                                                                                                                                                                                                                                                                                                                                                                                                                                                                                    |
| Weight (kg): 0.473                                                                                                                                                                                                                                                                                                                                                                                                                                                                                                                                                                                                                                                                                                                                                                                                                                                                                                                                                                                                                                                                                                                                                                                                                                                                                                                                                                                                                                                                                                                                                                                                                                                                                                                                                                                                                                                                                                                                                                                                                                                                                                             |
| Weight (lbs): 1.04                                                                                                                                                                                                                                                                                                                                                                                                                                                                                                                                                                                                                                                                                                                                                                                                                                                                                                                                                                                                                                                                                                                                                                                                                                                                                                                                                                                                                                                                                                                                                                                                                                                                                                                                                                                                                                                                                                                                                                                                                                                                                                             |
| FILE OF A PROPERTY OF A PROPER |