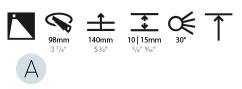

| Mounting Location: Ceiling                                                                                                                                                                                                                                                                                                                                                                                                                                                                                                                                                                                                                                                                                                                                                                                                                                                                                                                                                                                                                                                                                                                                                                                                                                                                                                                                                                                                                                                                                                                                                                                                                                                                                                                                                                                                                                                                                                                                                                                                                                                                                                     |
|--------------------------------------------------------------------------------------------------------------------------------------------------------------------------------------------------------------------------------------------------------------------------------------------------------------------------------------------------------------------------------------------------------------------------------------------------------------------------------------------------------------------------------------------------------------------------------------------------------------------------------------------------------------------------------------------------------------------------------------------------------------------------------------------------------------------------------------------------------------------------------------------------------------------------------------------------------------------------------------------------------------------------------------------------------------------------------------------------------------------------------------------------------------------------------------------------------------------------------------------------------------------------------------------------------------------------------------------------------------------------------------------------------------------------------------------------------------------------------------------------------------------------------------------------------------------------------------------------------------------------------------------------------------------------------------------------------------------------------------------------------------------------------------------------------------------------------------------------------------------------------------------------------------------------------------------------------------------------------------------------------------------------------------------------------------------------------------------------------------------------------|
| Subcategory: Wallwash                                                                                                                                                                                                                                                                                                                                                                                                                                                                                                                                                                                                                                                                                                                                                                                                                                                                                                                                                                                                                                                                                                                                                                                                                                                                                                                                                                                                                                                                                                                                                                                                                                                                                                                                                                                                                                                                                                                                                                                                                                                                                                          |
| PHYSICAL                                                                                                                                                                                                                                                                                                                                                                                                                                                                                                                                                                                                                                                                                                                                                                                                                                                                                                                                                                                                                                                                                                                                                                                                                                                                                                                                                                                                                                                                                                                                                                                                                                                                                                                                                                                                                                                                                                                                                                                                                                                                                                                       |
| Shape: Round                                                                                                                                                                                                                                                                                                                                                                                                                                                                                                                                                                                                                                                                                                                                                                                                                                                                                                                                                                                                                                                                                                                                                                                                                                                                                                                                                                                                                                                                                                                                                                                                                                                                                                                                                                                                                                                                                                                                                                                                                                                                                                                   |
| Diameter (mm): 107                                                                                                                                                                                                                                                                                                                                                                                                                                                                                                                                                                                                                                                                                                                                                                                                                                                                                                                                                                                                                                                                                                                                                                                                                                                                                                                                                                                                                                                                                                                                                                                                                                                                                                                                                                                                                                                                                                                                                                                                                                                                                                             |
| Diameter (in): 4 <sup>3</sup> / <sub>16</sub>                                                                                                                                                                                                                                                                                                                                                                                                                                                                                                                                                                                                                                                                                                                                                                                                                                                                                                                                                                                                                                                                                                                                                                                                                                                                                                                                                                                                                                                                                                                                                                                                                                                                                                                                                                                                                                                                                                                                                                                                                                                                                  |
| Height (mm): 118                                                                                                                                                                                                                                                                                                                                                                                                                                                                                                                                                                                                                                                                                                                                                                                                                                                                                                                                                                                                                                                                                                                                                                                                                                                                                                                                                                                                                                                                                                                                                                                                                                                                                                                                                                                                                                                                                                                                                                                                                                                                                                               |
| Height (in): 4 ½                                                                                                                                                                                                                                                                                                                                                                                                                                                                                                                                                                                                                                                                                                                                                                                                                                                                                                                                                                                                                                                                                                                                                                                                                                                                                                                                                                                                                                                                                                                                                                                                                                                                                                                                                                                                                                                                                                                                                                                                                                                                                                               |
| Ceiling Thickness (mm): 10 / 12.5 / 15                                                                                                                                                                                                                                                                                                                                                                                                                                                                                                                                                                                                                                                                                                                                                                                                                                                                                                                                                                                                                                                                                                                                                                                                                                                                                                                                                                                                                                                                                                                                                                                                                                                                                                                                                                                                                                                                                                                                                                                                                                                                                         |
| Ceiling Thickness (in): 3/8 or 1/2 or 9/16                                                                                                                                                                                                                                                                                                                                                                                                                                                                                                                                                                                                                                                                                                                                                                                                                                                                                                                                                                                                                                                                                                                                                                                                                                                                                                                                                                                                                                                                                                                                                                                                                                                                                                                                                                                                                                                                                                                                                                                                                                                                                     |
| Min. Recessing Depth (mm): 140                                                                                                                                                                                                                                                                                                                                                                                                                                                                                                                                                                                                                                                                                                                                                                                                                                                                                                                                                                                                                                                                                                                                                                                                                                                                                                                                                                                                                                                                                                                                                                                                                                                                                                                                                                                                                                                                                                                                                                                                                                                                                                 |
| Min. Recessing Depth (in): 5 ½                                                                                                                                                                                                                                                                                                                                                                                                                                                                                                                                                                                                                                                                                                                                                                                                                                                                                                                                                                                                                                                                                                                                                                                                                                                                                                                                                                                                                                                                                                                                                                                                                                                                                                                                                                                                                                                                                                                                                                                                                                                                                                 |
| Light Distribution: Adjustable / Asymmetric                                                                                                                                                                                                                                                                                                                                                                                                                                                                                                                                                                                                                                                                                                                                                                                                                                                                                                                                                                                                                                                                                                                                                                                                                                                                                                                                                                                                                                                                                                                                                                                                                                                                                                                                                                                                                                                                                                                                                                                                                                                                                    |
| Weight (kg): 0.473                                                                                                                                                                                                                                                                                                                                                                                                                                                                                                                                                                                                                                                                                                                                                                                                                                                                                                                                                                                                                                                                                                                                                                                                                                                                                                                                                                                                                                                                                                                                                                                                                                                                                                                                                                                                                                                                                                                                                                                                                                                                                                             |
| Weight (lbs): 1.04                                                                                                                                                                                                                                                                                                                                                                                                                                                                                                                                                                                                                                                                                                                                                                                                                                                                                                                                                                                                                                                                                                                                                                                                                                                                                                                                                                                                                                                                                                                                                                                                                                                                                                                                                                                                                                                                                                                                                                                                                                                                                                             |
| FILE OF A PROPERTY OF A PROPER |

Fixture Finish: SSR / BKV / CWI / CRY / HAB / UFT / ITA / RUA / FTG / MYG / LOD / PUS / FRO / FUP / KIA / POP / BLS / SPG / MEY / GOH / GUM / CHC / COM / ABZ / JAG / OBR / MOS / ROR

Fixture Material: Aluminum Die Cast Cut-out Measurements: 98mm / 3 7/8"