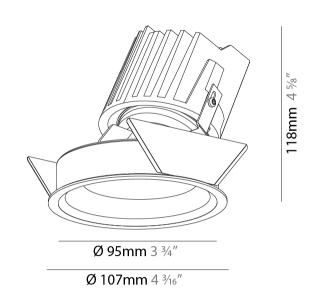

| Mounting Location: Ceiling                                                                                                                                                                                                                                                                                                                                                                                                                                                                                                                                                                                                                                                                                                                                                                                                                                                                                                                                                                                                                                                                                                                                                                                                                                                                                                                                                                                                                                                                                                                                                                                                                                                                                                                                                                                                                                                                                                                                                                                                                                                                                                     |
|--------------------------------------------------------------------------------------------------------------------------------------------------------------------------------------------------------------------------------------------------------------------------------------------------------------------------------------------------------------------------------------------------------------------------------------------------------------------------------------------------------------------------------------------------------------------------------------------------------------------------------------------------------------------------------------------------------------------------------------------------------------------------------------------------------------------------------------------------------------------------------------------------------------------------------------------------------------------------------------------------------------------------------------------------------------------------------------------------------------------------------------------------------------------------------------------------------------------------------------------------------------------------------------------------------------------------------------------------------------------------------------------------------------------------------------------------------------------------------------------------------------------------------------------------------------------------------------------------------------------------------------------------------------------------------------------------------------------------------------------------------------------------------------------------------------------------------------------------------------------------------------------------------------------------------------------------------------------------------------------------------------------------------------------------------------------------------------------------------------------------------|
| Subcategory: Wallwash                                                                                                                                                                                                                                                                                                                                                                                                                                                                                                                                                                                                                                                                                                                                                                                                                                                                                                                                                                                                                                                                                                                                                                                                                                                                                                                                                                                                                                                                                                                                                                                                                                                                                                                                                                                                                                                                                                                                                                                                                                                                                                          |
| PHYSICAL                                                                                                                                                                                                                                                                                                                                                                                                                                                                                                                                                                                                                                                                                                                                                                                                                                                                                                                                                                                                                                                                                                                                                                                                                                                                                                                                                                                                                                                                                                                                                                                                                                                                                                                                                                                                                                                                                                                                                                                                                                                                                                                       |
| Shape: Round                                                                                                                                                                                                                                                                                                                                                                                                                                                                                                                                                                                                                                                                                                                                                                                                                                                                                                                                                                                                                                                                                                                                                                                                                                                                                                                                                                                                                                                                                                                                                                                                                                                                                                                                                                                                                                                                                                                                                                                                                                                                                                                   |
| Diameter (mm): 107                                                                                                                                                                                                                                                                                                                                                                                                                                                                                                                                                                                                                                                                                                                                                                                                                                                                                                                                                                                                                                                                                                                                                                                                                                                                                                                                                                                                                                                                                                                                                                                                                                                                                                                                                                                                                                                                                                                                                                                                                                                                                                             |
| Diameter (in): 4 <sup>3</sup> / <sub>16</sub>                                                                                                                                                                                                                                                                                                                                                                                                                                                                                                                                                                                                                                                                                                                                                                                                                                                                                                                                                                                                                                                                                                                                                                                                                                                                                                                                                                                                                                                                                                                                                                                                                                                                                                                                                                                                                                                                                                                                                                                                                                                                                  |
| Height (mm): 118                                                                                                                                                                                                                                                                                                                                                                                                                                                                                                                                                                                                                                                                                                                                                                                                                                                                                                                                                                                                                                                                                                                                                                                                                                                                                                                                                                                                                                                                                                                                                                                                                                                                                                                                                                                                                                                                                                                                                                                                                                                                                                               |
| Height (in): 4 ½                                                                                                                                                                                                                                                                                                                                                                                                                                                                                                                                                                                                                                                                                                                                                                                                                                                                                                                                                                                                                                                                                                                                                                                                                                                                                                                                                                                                                                                                                                                                                                                                                                                                                                                                                                                                                                                                                                                                                                                                                                                                                                               |
| Ceiling Thickness (mm): 10 / 12.5 / 15                                                                                                                                                                                                                                                                                                                                                                                                                                                                                                                                                                                                                                                                                                                                                                                                                                                                                                                                                                                                                                                                                                                                                                                                                                                                                                                                                                                                                                                                                                                                                                                                                                                                                                                                                                                                                                                                                                                                                                                                                                                                                         |
| Ceiling Thickness (in): 3/8 or 1/2 or 9/16                                                                                                                                                                                                                                                                                                                                                                                                                                                                                                                                                                                                                                                                                                                                                                                                                                                                                                                                                                                                                                                                                                                                                                                                                                                                                                                                                                                                                                                                                                                                                                                                                                                                                                                                                                                                                                                                                                                                                                                                                                                                                     |
| Min. Recessing Depth (mm): 140                                                                                                                                                                                                                                                                                                                                                                                                                                                                                                                                                                                                                                                                                                                                                                                                                                                                                                                                                                                                                                                                                                                                                                                                                                                                                                                                                                                                                                                                                                                                                                                                                                                                                                                                                                                                                                                                                                                                                                                                                                                                                                 |
| Min. Recessing Depth (in): 5 ½                                                                                                                                                                                                                                                                                                                                                                                                                                                                                                                                                                                                                                                                                                                                                                                                                                                                                                                                                                                                                                                                                                                                                                                                                                                                                                                                                                                                                                                                                                                                                                                                                                                                                                                                                                                                                                                                                                                                                                                                                                                                                                 |
| Light Distribution: Adjustable / Asymmetric                                                                                                                                                                                                                                                                                                                                                                                                                                                                                                                                                                                                                                                                                                                                                                                                                                                                                                                                                                                                                                                                                                                                                                                                                                                                                                                                                                                                                                                                                                                                                                                                                                                                                                                                                                                                                                                                                                                                                                                                                                                                                    |
| Weight (kg): 0.473                                                                                                                                                                                                                                                                                                                                                                                                                                                                                                                                                                                                                                                                                                                                                                                                                                                                                                                                                                                                                                                                                                                                                                                                                                                                                                                                                                                                                                                                                                                                                                                                                                                                                                                                                                                                                                                                                                                                                                                                                                                                                                             |
| Weight (lbs): 1.04                                                                                                                                                                                                                                                                                                                                                                                                                                                                                                                                                                                                                                                                                                                                                                                                                                                                                                                                                                                                                                                                                                                                                                                                                                                                                                                                                                                                                                                                                                                                                                                                                                                                                                                                                                                                                                                                                                                                                                                                                                                                                                             |
| FILE OF A PROPERTY OF A PROPER |

Fixture Finish: SSR / BKV / CWI / CRY / HAB / UFT / ITA / RUA / FTG / MYG / LOD / PUS / FRO / FUP / KIA / POP / BLS / SPG / MEY / GOH / GUM / CHC / COM / ABZ / JAG / OBR / MOS / ROR

Fixture Material: Aluminum Die Cast Cut-out Measurements: 98mm / 3 7/8"