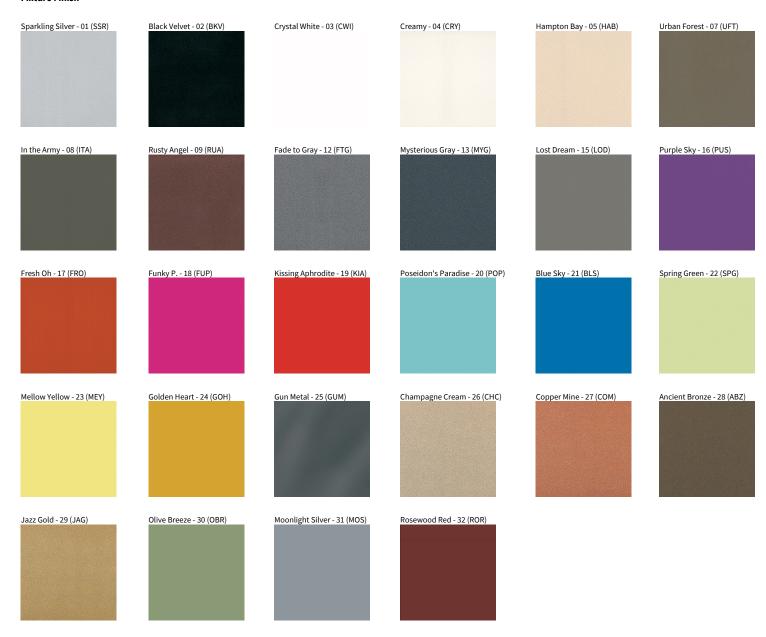

Fixture Finish: SSR / BKV / CWI / CRY / HAB / UFT / ITA / RUA / FTG / MYG / LOD / PUS / FRO / FUP / KIA / POP / BLS / SPG / MEY / GOH / GUM / CHC / COM / ABZ / JAG / OBR / MOS / ROR

Fixture Material: Aluminum Die Cast Cut-out Measurements: 98mm / 3 7/8"

Weight (kg): 0.473

Weight (lbs): 1.04

Fixture Finish: SSR / BKV / CWI / CRY / HAB / UFT / ITA / RUA / FTG / MYG / LOD / PUS / FRO / FUP / KIA / POP / BLS / SPG / MEY / GOH / GUM / CHC / COM / ABZ / JAG / OBR / MOS / ROR

#### **Fixture Finish**

**Digital:** Not all screens are calibrated the same, and therefore, colors will appear differently between screens. **Physical:** When texture is involved, there will be variations in color, character and tone within a product series and between product families.

Gun Metal: No Gun Metal finish is alike. It combines a mixture of transparent and black color particles which ensures a highly individual effect and no luminaire being identical. Champagne Cream, Copper Mine, Ancient Bronze + Jazz Gold: These finishes have slight fading from specific powder coating production. Each luminaire will slightly vary.