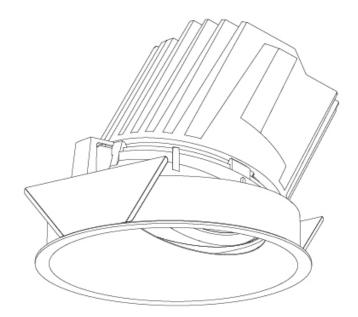

| A35338      |       |          |           |  |  |
|-------------|-------|----------|-----------|--|--|
| base number | Color | Finishes | Reflector |  |  |

1.To build a product code in our configurator select the specify button on the base model # product page

2. To build a manual product code on this datasheet choose from the options listed below in blue font and add the suffix to the base model #