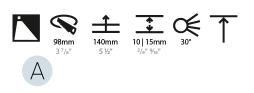

| Mounting Location: Ceiling                                                                                                                                                                                                                                                                                                                                                                                                                                                                                                                                                                                                                                                                                                                                                                                                                                                                                                                                                                                                                                                                                                                                                                                                                                                                                                                                                                                                                                                                                                                                                                                                                                                                                                                                                                                                                                                                                                                                                                                                                                                                                                     |
|--------------------------------------------------------------------------------------------------------------------------------------------------------------------------------------------------------------------------------------------------------------------------------------------------------------------------------------------------------------------------------------------------------------------------------------------------------------------------------------------------------------------------------------------------------------------------------------------------------------------------------------------------------------------------------------------------------------------------------------------------------------------------------------------------------------------------------------------------------------------------------------------------------------------------------------------------------------------------------------------------------------------------------------------------------------------------------------------------------------------------------------------------------------------------------------------------------------------------------------------------------------------------------------------------------------------------------------------------------------------------------------------------------------------------------------------------------------------------------------------------------------------------------------------------------------------------------------------------------------------------------------------------------------------------------------------------------------------------------------------------------------------------------------------------------------------------------------------------------------------------------------------------------------------------------------------------------------------------------------------------------------------------------------------------------------------------------------------------------------------------------|
| Subcategory: Wallwash                                                                                                                                                                                                                                                                                                                                                                                                                                                                                                                                                                                                                                                                                                                                                                                                                                                                                                                                                                                                                                                                                                                                                                                                                                                                                                                                                                                                                                                                                                                                                                                                                                                                                                                                                                                                                                                                                                                                                                                                                                                                                                          |
| PHYSICAL                                                                                                                                                                                                                                                                                                                                                                                                                                                                                                                                                                                                                                                                                                                                                                                                                                                                                                                                                                                                                                                                                                                                                                                                                                                                                                                                                                                                                                                                                                                                                                                                                                                                                                                                                                                                                                                                                                                                                                                                                                                                                                                       |
| Shape: Round                                                                                                                                                                                                                                                                                                                                                                                                                                                                                                                                                                                                                                                                                                                                                                                                                                                                                                                                                                                                                                                                                                                                                                                                                                                                                                                                                                                                                                                                                                                                                                                                                                                                                                                                                                                                                                                                                                                                                                                                                                                                                                                   |
| Diameter (mm): 107                                                                                                                                                                                                                                                                                                                                                                                                                                                                                                                                                                                                                                                                                                                                                                                                                                                                                                                                                                                                                                                                                                                                                                                                                                                                                                                                                                                                                                                                                                                                                                                                                                                                                                                                                                                                                                                                                                                                                                                                                                                                                                             |
| Diameter (in): 4 <sup>3</sup> / <sub>16</sub>                                                                                                                                                                                                                                                                                                                                                                                                                                                                                                                                                                                                                                                                                                                                                                                                                                                                                                                                                                                                                                                                                                                                                                                                                                                                                                                                                                                                                                                                                                                                                                                                                                                                                                                                                                                                                                                                                                                                                                                                                                                                                  |
| Height (mm): 118                                                                                                                                                                                                                                                                                                                                                                                                                                                                                                                                                                                                                                                                                                                                                                                                                                                                                                                                                                                                                                                                                                                                                                                                                                                                                                                                                                                                                                                                                                                                                                                                                                                                                                                                                                                                                                                                                                                                                                                                                                                                                                               |
| Height (in): 4 ½                                                                                                                                                                                                                                                                                                                                                                                                                                                                                                                                                                                                                                                                                                                                                                                                                                                                                                                                                                                                                                                                                                                                                                                                                                                                                                                                                                                                                                                                                                                                                                                                                                                                                                                                                                                                                                                                                                                                                                                                                                                                                                               |
| Ceiling Thickness (mm): 10 / 12.5 / 15                                                                                                                                                                                                                                                                                                                                                                                                                                                                                                                                                                                                                                                                                                                                                                                                                                                                                                                                                                                                                                                                                                                                                                                                                                                                                                                                                                                                                                                                                                                                                                                                                                                                                                                                                                                                                                                                                                                                                                                                                                                                                         |
| Ceiling Thickness (in): 3/8 or 1/2 or 9/16                                                                                                                                                                                                                                                                                                                                                                                                                                                                                                                                                                                                                                                                                                                                                                                                                                                                                                                                                                                                                                                                                                                                                                                                                                                                                                                                                                                                                                                                                                                                                                                                                                                                                                                                                                                                                                                                                                                                                                                                                                                                                     |
| Min. Recessing Depth (mm): 140                                                                                                                                                                                                                                                                                                                                                                                                                                                                                                                                                                                                                                                                                                                                                                                                                                                                                                                                                                                                                                                                                                                                                                                                                                                                                                                                                                                                                                                                                                                                                                                                                                                                                                                                                                                                                                                                                                                                                                                                                                                                                                 |
| Min. Recessing Depth (in): 5 ½                                                                                                                                                                                                                                                                                                                                                                                                                                                                                                                                                                                                                                                                                                                                                                                                                                                                                                                                                                                                                                                                                                                                                                                                                                                                                                                                                                                                                                                                                                                                                                                                                                                                                                                                                                                                                                                                                                                                                                                                                                                                                                 |
| Light Distribution: Adjustable / Asymmetric                                                                                                                                                                                                                                                                                                                                                                                                                                                                                                                                                                                                                                                                                                                                                                                                                                                                                                                                                                                                                                                                                                                                                                                                                                                                                                                                                                                                                                                                                                                                                                                                                                                                                                                                                                                                                                                                                                                                                                                                                                                                                    |
| Weight (kg): 0.473                                                                                                                                                                                                                                                                                                                                                                                                                                                                                                                                                                                                                                                                                                                                                                                                                                                                                                                                                                                                                                                                                                                                                                                                                                                                                                                                                                                                                                                                                                                                                                                                                                                                                                                                                                                                                                                                                                                                                                                                                                                                                                             |
| Weight (lbs): 1.04                                                                                                                                                                                                                                                                                                                                                                                                                                                                                                                                                                                                                                                                                                                                                                                                                                                                                                                                                                                                                                                                                                                                                                                                                                                                                                                                                                                                                                                                                                                                                                                                                                                                                                                                                                                                                                                                                                                                                                                                                                                                                                             |
| FILE OF A PROPERTY OF A PROPER |

Fixture Finish: SSR / BKV / CWI / CRY / HAB / UFT / ITA / RUA / FTG / MYG / LOD / PUS / FRO / FUP / KIA / POP / BLS / SPG / MEY / GOH / GUM / CHC / COM / ABZ / JAG / OBR / MOS / ROR

Fixture Material: Aluminum Die Cast Cut-out Measurements: 98mm / 3 7/8"

Diameter (in): 4  $\frac{3}{16}$ Height (mm): 118

Height (in): 4  $\frac{5}{6}$ Ceiling Thickness (mm): 10 / 12.5 / 15

Ceiling Thickness (in): 3/8 or 1/2 or 9/16

Min. Recessing Depth (mm): 140

Min. Recessing Depth (in): 5  $\frac{1}{2}$ Light Distribution: Adjustable / Asymmetric

Fixture Material: Aluminum Die Cast Cut-out Measurements: 98mm / 3 7/8"