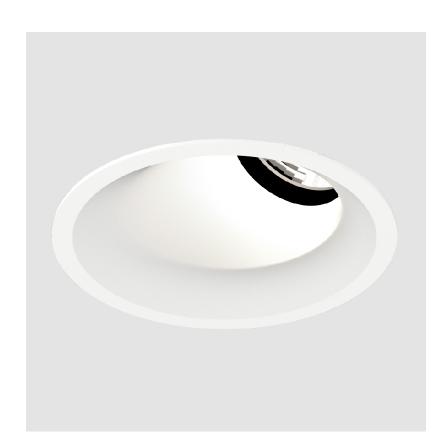

#### **GENERAL**

| Series: Bioniq                   |  |
|----------------------------------|--|
| Subseries: Bioniq Round Wallwash |  |
| Brand: Prolicht                  |  |
| Division: Architectural          |  |
| Mounting Type: Recessed          |  |
| Mounting Location: Ceiling       |  |
| Subcategory: Wallwash            |  |

| Mounting Location: Ceiling                                                                                                                                                                                                                                                                                                                                                                                                                                                                                                                                                                                                                                                                                                                                                                                                                                                                                                                                                                                                                                                                                                                                                                                                                                                                                                                                                                                                                                                                                                                                                                                                                                                                                                                                                                                                                                                                                                                                                                                                                                                                                                     |
|--------------------------------------------------------------------------------------------------------------------------------------------------------------------------------------------------------------------------------------------------------------------------------------------------------------------------------------------------------------------------------------------------------------------------------------------------------------------------------------------------------------------------------------------------------------------------------------------------------------------------------------------------------------------------------------------------------------------------------------------------------------------------------------------------------------------------------------------------------------------------------------------------------------------------------------------------------------------------------------------------------------------------------------------------------------------------------------------------------------------------------------------------------------------------------------------------------------------------------------------------------------------------------------------------------------------------------------------------------------------------------------------------------------------------------------------------------------------------------------------------------------------------------------------------------------------------------------------------------------------------------------------------------------------------------------------------------------------------------------------------------------------------------------------------------------------------------------------------------------------------------------------------------------------------------------------------------------------------------------------------------------------------------------------------------------------------------------------------------------------------------|
| Subcategory: Wallwash                                                                                                                                                                                                                                                                                                                                                                                                                                                                                                                                                                                                                                                                                                                                                                                                                                                                                                                                                                                                                                                                                                                                                                                                                                                                                                                                                                                                                                                                                                                                                                                                                                                                                                                                                                                                                                                                                                                                                                                                                                                                                                          |
| PHYSICAL                                                                                                                                                                                                                                                                                                                                                                                                                                                                                                                                                                                                                                                                                                                                                                                                                                                                                                                                                                                                                                                                                                                                                                                                                                                                                                                                                                                                                                                                                                                                                                                                                                                                                                                                                                                                                                                                                                                                                                                                                                                                                                                       |
| Shape: Round                                                                                                                                                                                                                                                                                                                                                                                                                                                                                                                                                                                                                                                                                                                                                                                                                                                                                                                                                                                                                                                                                                                                                                                                                                                                                                                                                                                                                                                                                                                                                                                                                                                                                                                                                                                                                                                                                                                                                                                                                                                                                                                   |
| Diameter (mm): 107                                                                                                                                                                                                                                                                                                                                                                                                                                                                                                                                                                                                                                                                                                                                                                                                                                                                                                                                                                                                                                                                                                                                                                                                                                                                                                                                                                                                                                                                                                                                                                                                                                                                                                                                                                                                                                                                                                                                                                                                                                                                                                             |
| Diameter (in): 4 <sup>3</sup> / <sub>16</sub>                                                                                                                                                                                                                                                                                                                                                                                                                                                                                                                                                                                                                                                                                                                                                                                                                                                                                                                                                                                                                                                                                                                                                                                                                                                                                                                                                                                                                                                                                                                                                                                                                                                                                                                                                                                                                                                                                                                                                                                                                                                                                  |
| Height (mm): 118                                                                                                                                                                                                                                                                                                                                                                                                                                                                                                                                                                                                                                                                                                                                                                                                                                                                                                                                                                                                                                                                                                                                                                                                                                                                                                                                                                                                                                                                                                                                                                                                                                                                                                                                                                                                                                                                                                                                                                                                                                                                                                               |
| Height (in): 4 ½                                                                                                                                                                                                                                                                                                                                                                                                                                                                                                                                                                                                                                                                                                                                                                                                                                                                                                                                                                                                                                                                                                                                                                                                                                                                                                                                                                                                                                                                                                                                                                                                                                                                                                                                                                                                                                                                                                                                                                                                                                                                                                               |
| Ceiling Thickness (mm): 10 / 12.5 / 15                                                                                                                                                                                                                                                                                                                                                                                                                                                                                                                                                                                                                                                                                                                                                                                                                                                                                                                                                                                                                                                                                                                                                                                                                                                                                                                                                                                                                                                                                                                                                                                                                                                                                                                                                                                                                                                                                                                                                                                                                                                                                         |
| Ceiling Thickness (in): 3/8 or 1/2 or 9/16                                                                                                                                                                                                                                                                                                                                                                                                                                                                                                                                                                                                                                                                                                                                                                                                                                                                                                                                                                                                                                                                                                                                                                                                                                                                                                                                                                                                                                                                                                                                                                                                                                                                                                                                                                                                                                                                                                                                                                                                                                                                                     |
| Min. Recessing Depth (mm): 140                                                                                                                                                                                                                                                                                                                                                                                                                                                                                                                                                                                                                                                                                                                                                                                                                                                                                                                                                                                                                                                                                                                                                                                                                                                                                                                                                                                                                                                                                                                                                                                                                                                                                                                                                                                                                                                                                                                                                                                                                                                                                                 |
| Min. Recessing Depth (in): 5 ½                                                                                                                                                                                                                                                                                                                                                                                                                                                                                                                                                                                                                                                                                                                                                                                                                                                                                                                                                                                                                                                                                                                                                                                                                                                                                                                                                                                                                                                                                                                                                                                                                                                                                                                                                                                                                                                                                                                                                                                                                                                                                                 |
| Light Distribution: Adjustable / Asymmetric                                                                                                                                                                                                                                                                                                                                                                                                                                                                                                                                                                                                                                                                                                                                                                                                                                                                                                                                                                                                                                                                                                                                                                                                                                                                                                                                                                                                                                                                                                                                                                                                                                                                                                                                                                                                                                                                                                                                                                                                                                                                                    |
| Weight (kg): 0.473                                                                                                                                                                                                                                                                                                                                                                                                                                                                                                                                                                                                                                                                                                                                                                                                                                                                                                                                                                                                                                                                                                                                                                                                                                                                                                                                                                                                                                                                                                                                                                                                                                                                                                                                                                                                                                                                                                                                                                                                                                                                                                             |
| Weight (lbs): 1.04                                                                                                                                                                                                                                                                                                                                                                                                                                                                                                                                                                                                                                                                                                                                                                                                                                                                                                                                                                                                                                                                                                                                                                                                                                                                                                                                                                                                                                                                                                                                                                                                                                                                                                                                                                                                                                                                                                                                                                                                                                                                                                             |
| FILE OF A PROPERTY OF A PROPER |